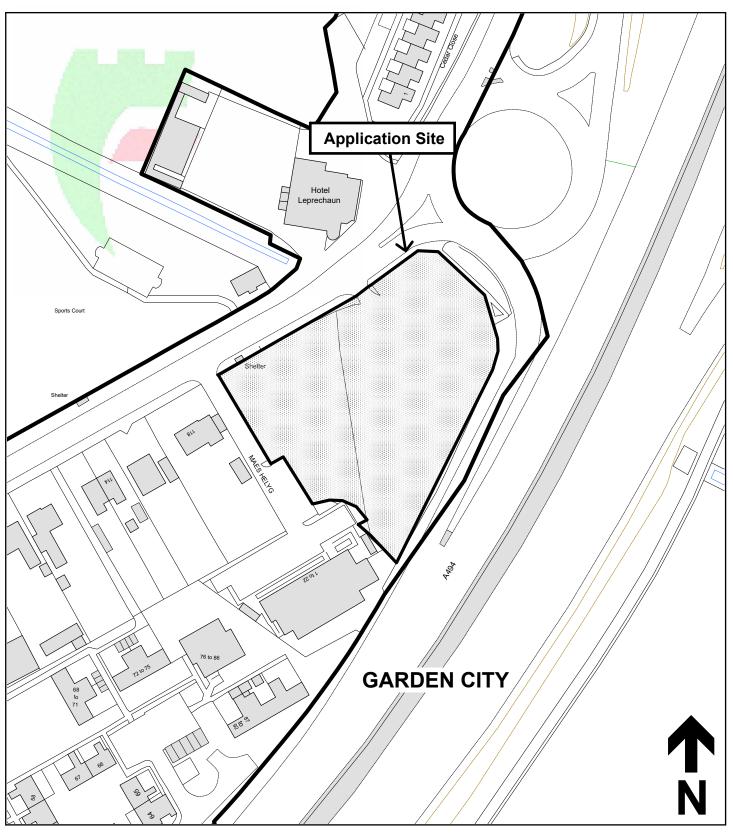

## Legend

Planning Application Site

Adopted Flintshire Unitary Development Plan Settlement Boundary This plan is based on Ordnance Survey Material with the permission of the Controller of His Majesty's Stationery Office. © Crown Copyright. Unauthorised reproduction infringes Crown Copyright and may lead to prosecution or civil proceedings. Licence number: 100023386.
Flintshire County Council, 2024.

Map Scale: 1:1250

OS Map: SJ 3369

Application: FUL/000209/24